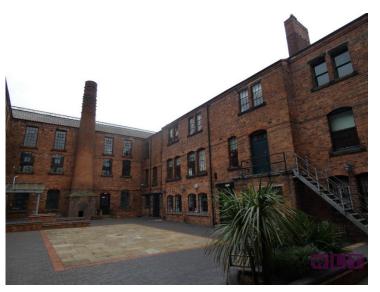

## SUITE 2 - THE BOOT FACTORY CLEVELAND ROAD WOLVERHAMPTON WV2 1BH

COMMERCIAL PROPERTY

///final.train.adjust

This former Victorian manufacturing premises has been sensitively restored to create a varied range of contemporary office suites. The property marries historic features with modern facilities and refurbishment is continuing.

The Boot Factory is located Southeast of the Wolverhampton St Georges Ring Road. The property is accessible by way of the A41 Bilston Road and Hospital Street. Nearby facilities include the City Centre, cafes, shops, bars, railway station and bus station.