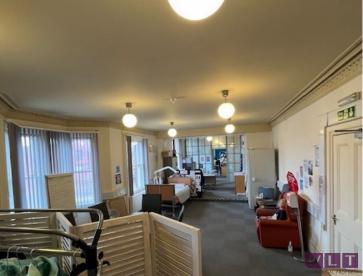

Suite 2 comprises 1966 sq ft which is predominantly open plan office space with a private meeting room. Kitchen and w/c facilities are within the suite.

This suite is available at £1,638.33 pcm. Service charge, utilities, insurance, maintenance, VAT, and business rates are payable in addition.