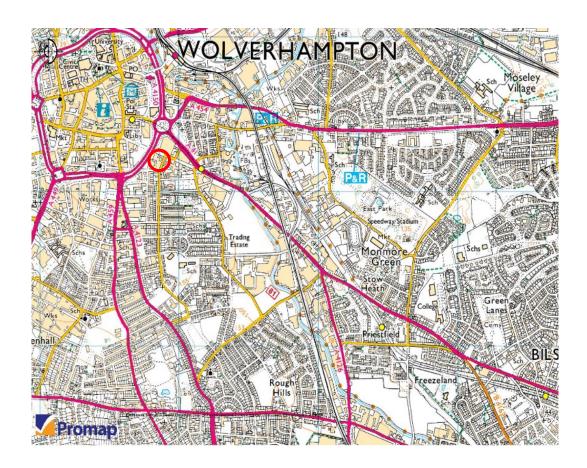

The Boot Factory is located Southeast of the Wolverhampton St Georges Ring Road. The property is accessible by way of the A41 Bilston Road and Hospital Street. Nearby facilities include the City Centre, cafes, shops, bars, railway station and bus station.