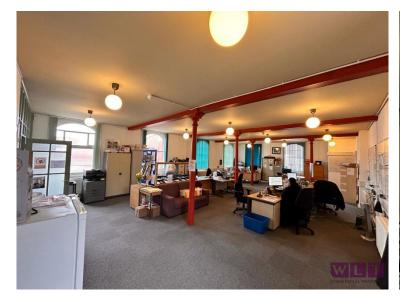

Suite 2 comprises 1966 sq ft which is predominantly open plan office space with a private meeting room. Kitchen and w/c facilities are within the suite.

This suite is available at £1,638.33 pcm. Service charge, utilities, insurance, maintenance, VAT, and business rates are payable in addition.