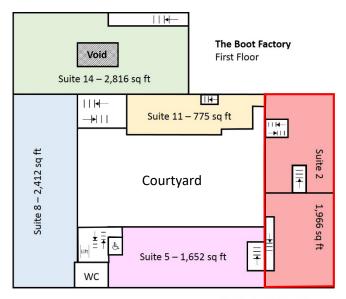

Suite 2 comprises 1966 sq ft which is predominantly open plan office space with a private meeting room. Kitchen and w/c facilities are within the suite.

This suite is available at £1,638.33 pcm. Service charge, utilities, insurance, maintenance, VAT, and business rates are payable in addition.

\*Indicative Plan Only\*